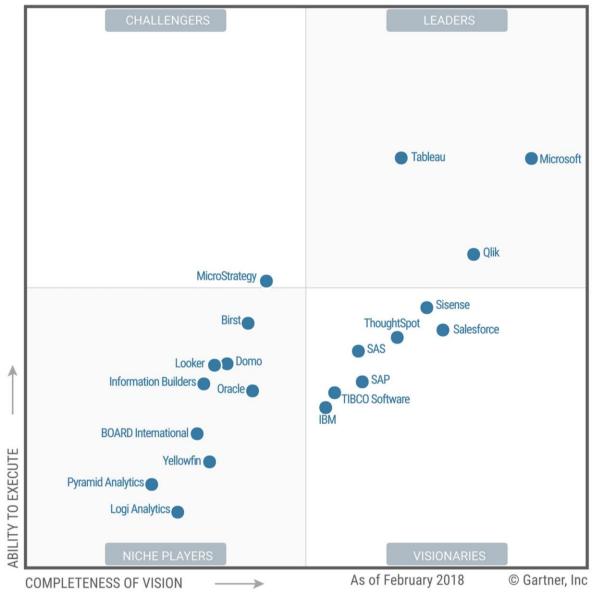

## Gartner

#### February 2018

### A leader in the magic quadrant for analytics & BI\*

This graphic was published by Gartner, Inc. as part of a larger research document and should be evaluated in the context of the entire document. The Gartner document is available upon request from Microsoft. Gartner does not endorse any vendor, product or service depicted in its research publications, and does not advise technology users to select only those vendors with the highest ratings or other designation. Gartner research publications consist of the opinions of Gartner's research organization and should not be construed as statements of fact. Gartner disclaims all warranties, expressed or implied, with respect to this research, including any warranties of merchantability or fitness for a particular purpose

Source: Gartner (February 2018)

<sup>\*</sup> Gartner "Magic quadrant for analytics and business intelligence platforms," by Cindi Howson, Rita L. Sallam, James Laurence Richardson, Joao Tapadinhas, Carlie J. Idoine and Alys Woodward-February 26, 2018