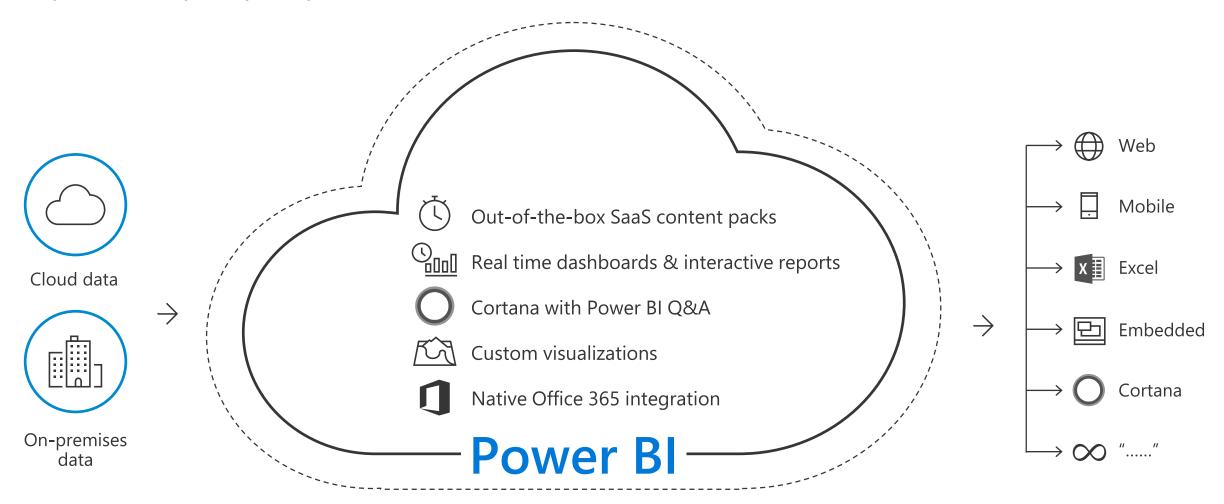

#### Power BI: experience your data

Any data, any way, anywhere

#### Power BI

## Unify siloed data