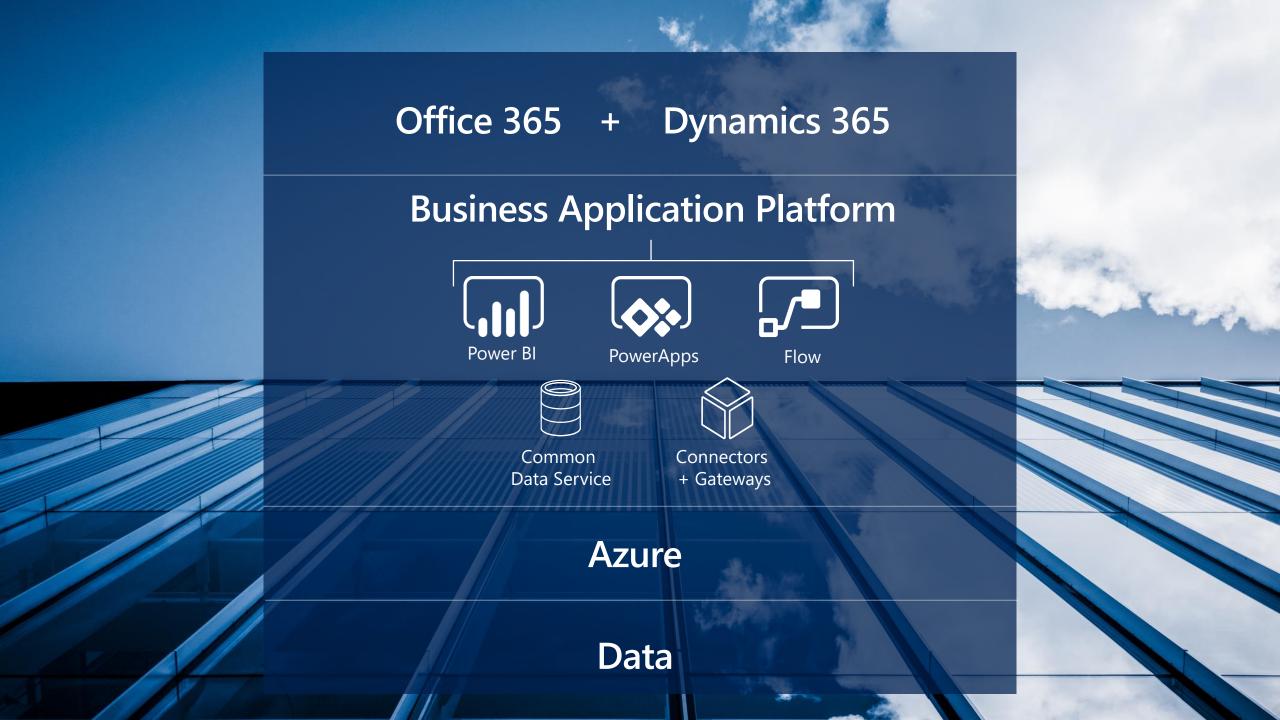

## Microsoft Dynamics 365

#### Recent Announcements

Common Data Service for Apps

date, we're advancing what PowerApps can do on several key fronts

aking a huge leap forward, adding capabilities ran

Power BI Insight

Apps

Canvas apps start with user experience, with pixel-perfect control to build highly customized task- and role-based apps that mash up data from 190+ sources

**Model-driven apps** leverage your data model, relationships, and business processes to automatically generate immersive, responsive applications

#### Power BI