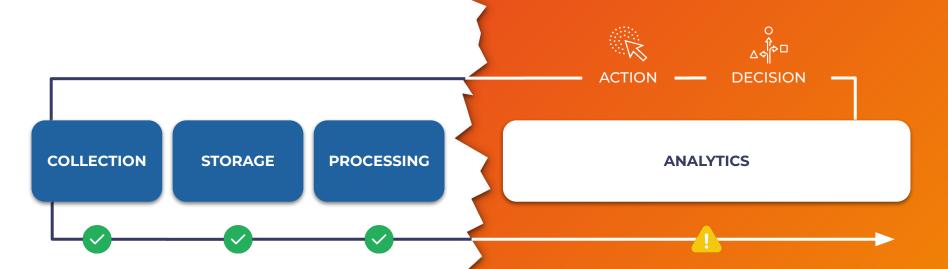

#### The development process for BI content is made up of several steps—validation is the most critical.

### But the backlog of data/analytics needs is evergrowing, so people take shortcuts to keep up.

In Production, people need to monitor BI content to stay ahead of issues—but they often lack the time to do so.

## Data and analytics governance is a critical enabler of business success, so organizations invest in tools for

effective management.

Yet many analytics environments feel like the untamed "Wild West." It's difficult to determine if BI content is accurate, recent, and reliable.

- Few policies for dataset and report testing, publishing, and monitoring.
- Little or **no enforcement.**
- Inconsistent execution at all levels.