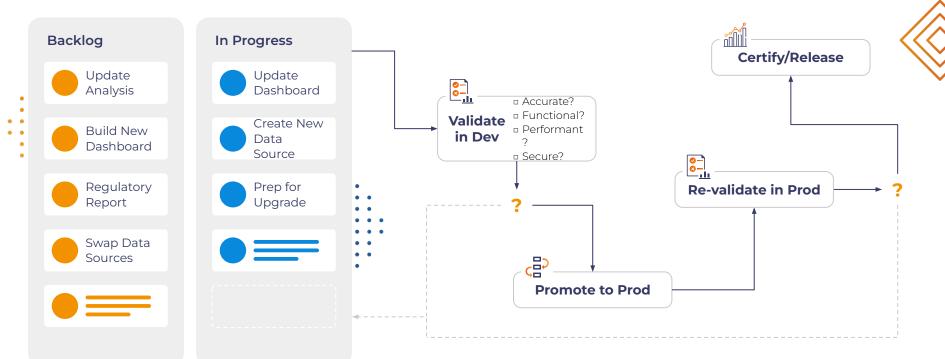

#### The development process for BI content is made up of several steps—validation is the most critical.

### But the backlog of data/analytics needs is evergrowing, so people take shortcuts to keep up.

In Production, people need to monitor BI content to stay ahead of issues—but they often lack the time to do so.