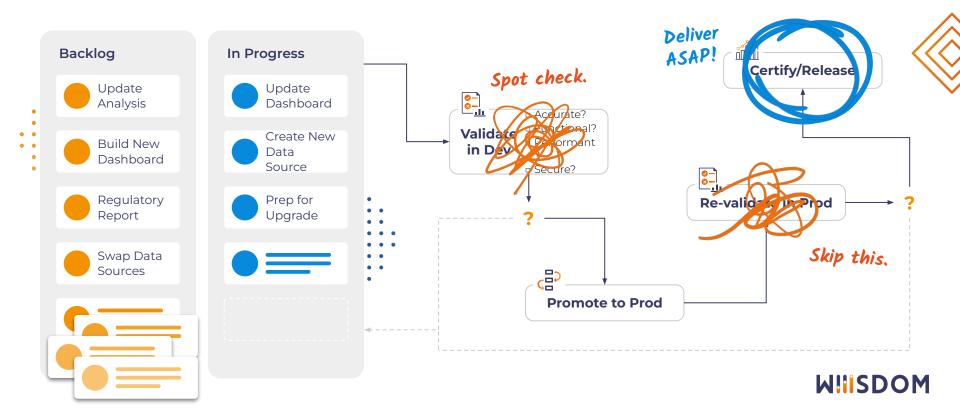

### But the backlog of data/analytics needs is evergrowing, so people take shortcuts to keep up.

In Production, people need to monitor BI content to stay ahead of issues—but they often lack the time to do so.

- Few policies for dataset and report testing, publishing, and monitoring.
- Little or **no enforcement.**
- Inconsistent execution at all levels.