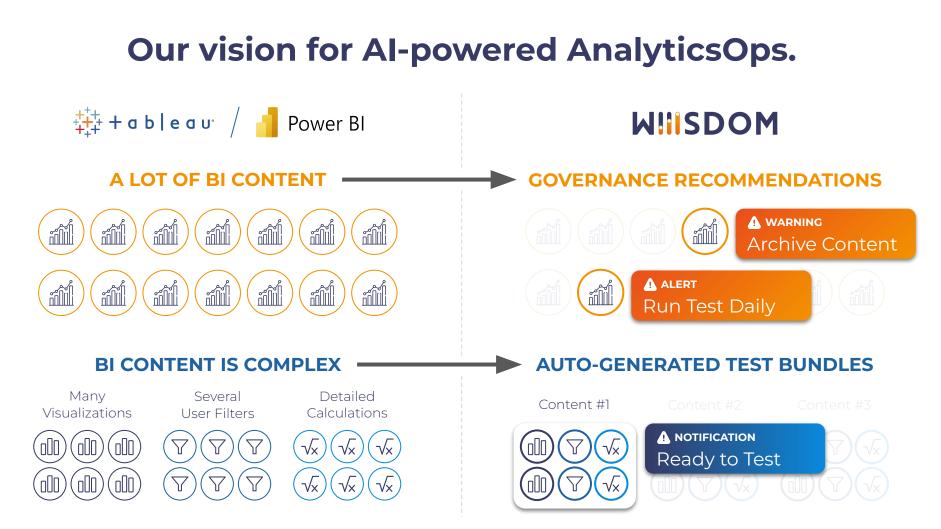

#### Al-powered AnalyticsOps

Analytics governance recommendations and auto-generated test bundles, driven by Al.

#### Al-powered AnalyticsOps

Analytics governance recommendations and auto-generated test bundles, driven by AI.