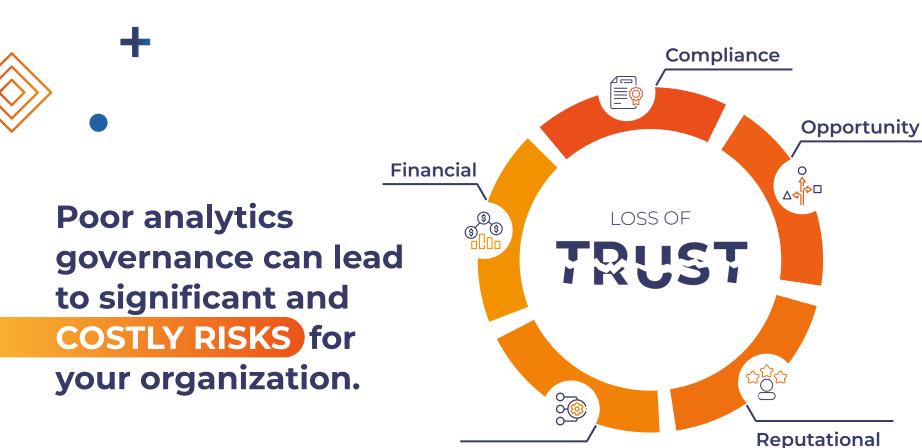

## Data and analytics governance is a critical enabler of business success, so organizations invest in tools for

effective management.

Yet many analytics environments feel like the untamed "Wild West." It's difficult to determine if BI content is accurate, recent, and reliable.

- Few policies for dataset and report testing, publishing, and monitoring.
- Little or **no enforcement.**
- Inconsistent execution at all levels.