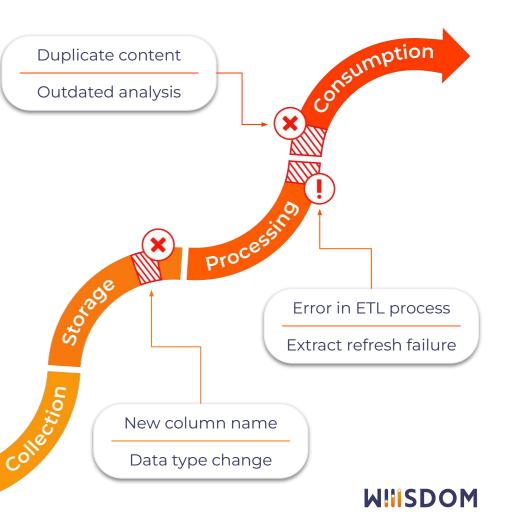

#### All of us have tried to use a report—but it didn't work.

#### Some errors aren't noticeable until it's too late.