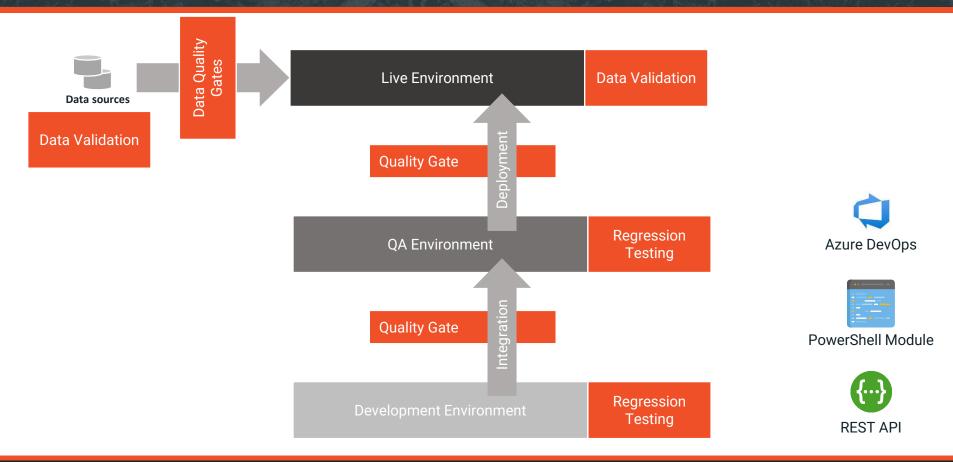

## End to End Quality Assurance (in- and outside the fabric)

## Test Automation in the Release Cycle