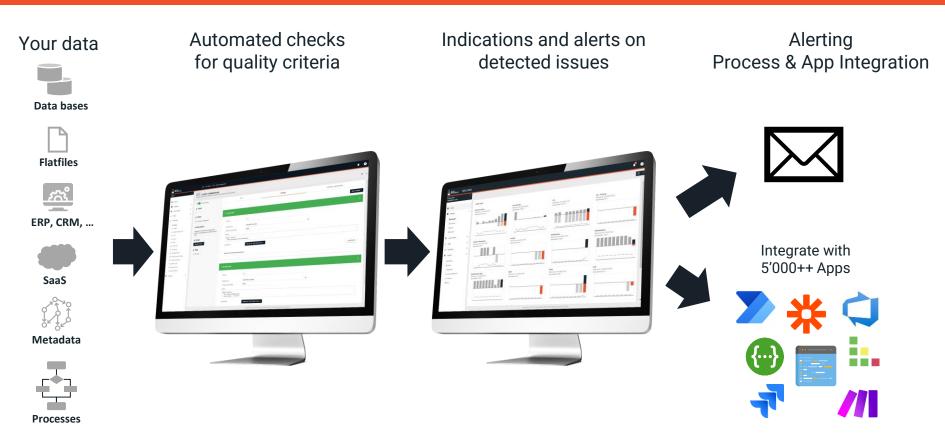

## End to End Quality Assurance (in- and outside the fabric)

## How does BiG EVAL operate?