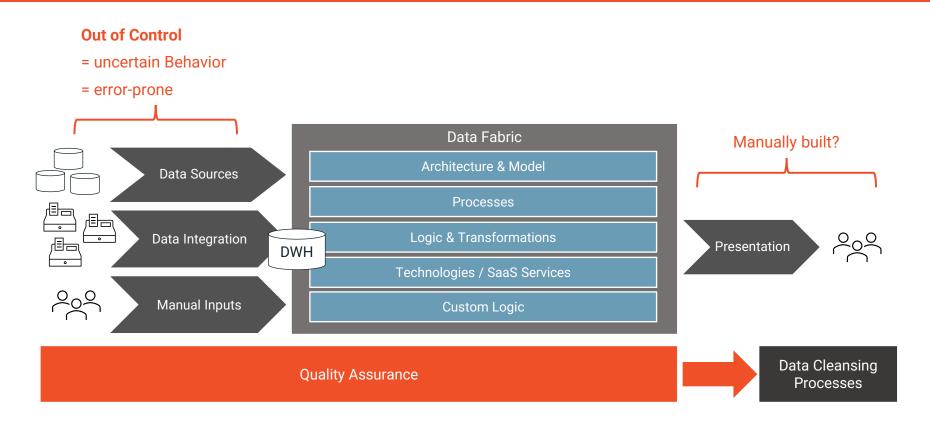

## Value in → Value out

## End to End Quality Assurance (in- and outside the fabric)